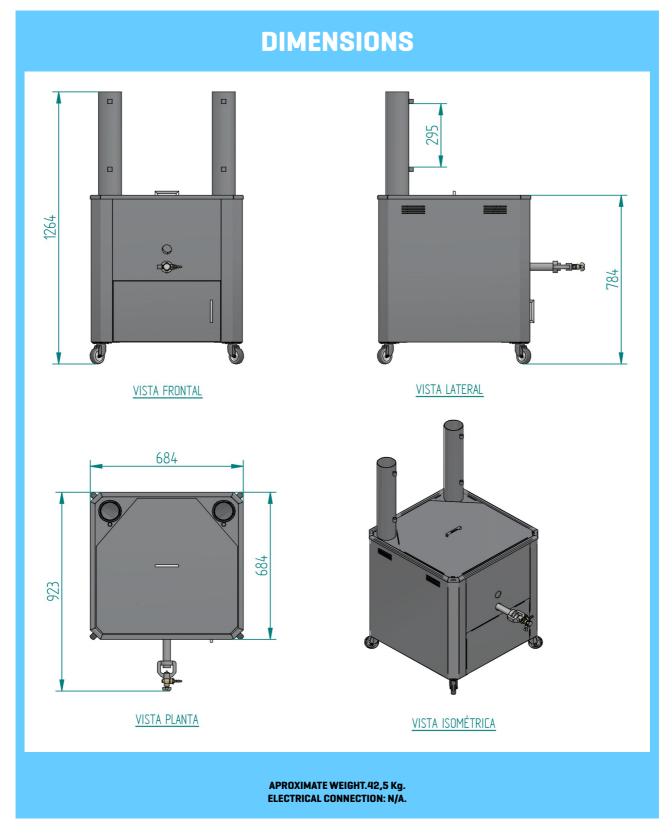

#### OPCIONAL:

- Special manufacturing for dimensions, tank depth, or conical/cylindrical shape.
- Lid.
- Mast for hanging dosing equipment or potato cutters.
- Insulation for chimneys.

MODELO: FG70

DIMENSIONS: LENGT 700mm. / WIDTH 700mm. / HIGH 800 mm. POWER: 49 KW. TOP DIAMETER: Ø600mm. BOTTOM DIAMETER: Ø400mm. INSIDE DIAMETERS: 170mm. CAPACITY: 14 L. VOLTAJE: N/A