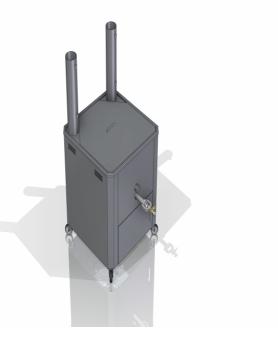

## **FG70**

Manual machine for high production or as a professional equipment. Due to its quality, it is a very durable and sturdy machine designed for industrial use.

#### **TECHNICAL SPECIFICATIONS:**

- Suitable for outdoor use.
- Body made of AISI304 18/10 stainless steel.
- Stainless steel tank integrated into the body.
- Wheels for easy mobility.
- High-power industrial burner with safety valve and permanent pilot light.
- High-precision digital thermostat (~1°C).
- Insulated with high-temperature SUPERWOLL thermal blanket, Density 128kg/m<sup>3</sup>, thickness 13mm. Except for chimneys.
- Exhaust chimneys made of AISI304 stainless steel, for hanging dosing equipment or potato cutters.
- Built according to CE regulations.
- Temperature range from 80°C to 200°C.
- 1" oil drain valve.
- Model: Express 621 burner.
- Fuel: butane/propane.

#### OPCIONAL:

- Special manufacturing for dimensions, tank depth, or conical/cylindrical shape.
- Lid.
- Mast for hanging dosing equipment or potato cutters.
- Insulation for chimneys.

MODELO: FG70

DIMENSIONS: LENGT 700mm. / WIDTH 700mm. / HIGH 800 mm. POWER: 49 KW. TOP DIAMETER: Ø600mm. BOTTOM DIAMETER: Ø400mm. INSIDE DIAMETERS: 170mm. CAPACITY: 14 L. VOLTAJE: N/A